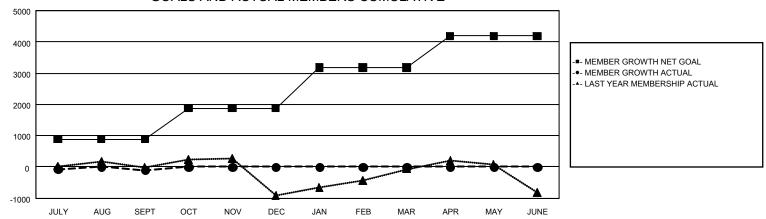

#### REPORT DOES NOT INCLUDE CLUBS IN UNDISTRICTED AREAS.

| Clubs                 |               |           |               | Members               |                           |                         |                                                    |
|-----------------------|---------------|-----------|---------------|-----------------------|---------------------------|-------------------------|----------------------------------------------------|
| RESULTS FOR 2024-2025 |               |           |               | RESULTS FOR 2024-2025 |                           |                         |                                                    |
| QUARTER               | NEW CLUB GOAL | NEW CLUBS | DROPPED CLUBS | QUARTER               | MEMBER GROWTH<br>NET GOAL | MEMBER GROWTH<br>ACTUAL | DROPPED<br>MEMBERS ACTUAL<br>(including transfers) |
| JULY/AUG/SEPT         | 30            | 17        | 14            | JULY/AUG/SEPT         | 886                       | 1,610                   | 1,443                                              |
| OCT/NOV/DEC           | 4             | 0         | 0             | OCT/NOV/DEC           | 998                       | 0                       | 0                                                  |
| JAN/FEB/MAR           | 52            | 0         | 0             | JAN/FEB/MAR           | 1,289                     | 0                       | 0                                                  |
| APR/MAY/JUNE          | 31            | 0         | 0             | APR/MAY/JUNE          | 1,013                     | 0                       | 0                                                  |

#### GOALS AND ACTUAL MEMBERS CUMULATIVE

| DROPPED CLUBS: 14 |       | 363 CLUBS OF 1,587 ADDED 1 OR | GENDER DISTRIBUTION        |                 |   |
|-------------------|-------|-------------------------------|----------------------------|-----------------|---|
|                   |       | MORE NEW MEMBERS              | MALE                       | 21,048 (59.18%) |   |
| DROPPED MEMBERS   |       |                               | FEMALE                     | 14,486 (40.73%) |   |
| DECEASED 32       |       | CLICK HERE FOR CUMULATIVE     | TOTAL FAMILY UNIT MEMBERS  |                 | 0 |
| CLUB CANCELLED    | 214   | MEMBERSHIP DATA               |                            |                 |   |
| OTHER             | 1,183 |                               | FAMILY MEMBERS PAYING HALF |                 | 0 |
| TOTAL             | 1,429 |                               |                            |                 |   |