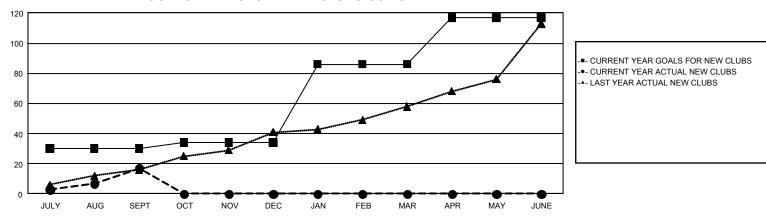

#### REPORT DOES NOT INCLUDE CLUBS IN UNDISTRICTED AREAS.

| Clubs                 |               |           |               | Members               |                           |                         |                                                    |
|-----------------------|---------------|-----------|---------------|-----------------------|---------------------------|-------------------------|----------------------------------------------------|
| RESULTS FOR 2024-2025 |               |           |               | RESULTS FOR 2024-2025 |                           |                         |                                                    |
| QUARTER               | NEW CLUB GOAL | NEW CLUBS | DROPPED CLUBS | QUARTER               | MEMBER GROWTH<br>NET GOAL | MEMBER GROWTH<br>ACTUAL | DROPPED<br>MEMBERS ACTUAL<br>(including transfers) |
| JULY/AUG/SEPT         | 30            | 17        | 14            | JULY/AUG/SEPT         | 886                       | 1,610                   | 1,443                                              |
| OCT/NOV/DEC           | 4             | 0         | 0             | OCT/NOV/DEC           | 998                       | 0                       | 0                                                  |
| JAN/FEB/MAR           | 52            | 0         | 0             | JAN/FEB/MAR           | 1,289                     | 0                       | 0                                                  |
| APR/MAY/JUNE          | 31            | 0         | 0             | APR/MAY/JUNE          | 1,013                     | 0                       | 0                                                  |

### GOALS AND ACTUAL NEW CLUBS CUMULATIVE